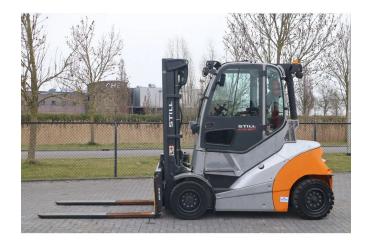

# Still RX 70-50 /600 | TRIPLEX | FORK EXT. | SIDESHIFT

### PROPERTIES

| Year                          | 2018         |
|-------------------------------|--------------|
| Operating hours               | 8.776        |
| Vehicle identification number | 517334J00124 |
| Weight                        | 8.260 kg     |
| Lifting height                | 570 cm       |
| Drive height                  | 284 cm       |

# DESCRIPTION

Emissions class: Stage V Mast type: triplex

For sale:

Still RX70-50/600 Year: 2018 Hours: 8.776 weight: 8.256 kg

Engine: Deutz TCD diesel / electric Displacement: 2.925 cc Power: 55 kW / 75 HP 4-cilinder turbo diesel Emissions: Tier 4F / Stage V