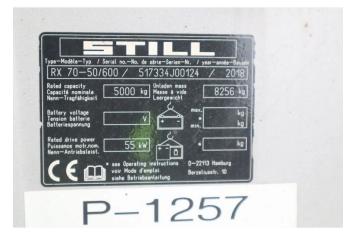

### PROPERTIES

| Year                          | 2018         |
|-------------------------------|--------------|
| Operating hours               | 8.776        |
| Vehicle identification number | 517334J00124 |
| Weight                        | 8.260 kg     |
| Lifting height                | 570 cm       |
| Drive height                  | 284 cm       |

# DESCRIPTION

Emissions class: Stage V Mast type: triplex

For sale:

Still RX70-50/600 Year: 2018 Hours: 8.776 weight: 8.256 kg

Engine: Deutz TCD diesel / electric Displacement: 2.925 cc Power: 55 kW / 75 HP 4-cilinder turbo diesel Emissions: Tier 4F / Stage V