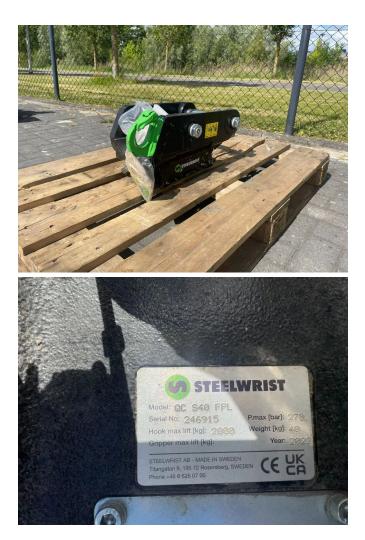

# DESCRIPTION

Damages: none

For sale:

Make & Model: Steelwirst QC S40 FPL Coupling: G40 / S40 / KM40 Year: 2022 Weight: 40kg Serial number: 246915

This quick coupler is compatible for machines from 2 to 6 ton.