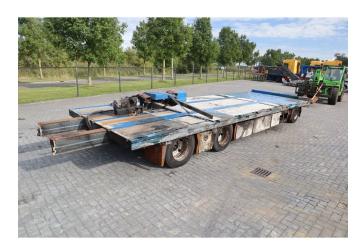

# GS AV 2470 L | 3-AXLE | FIRE DAMAGE | FOURAGE | STRO

## **DESCRIPTION**

For sale:

Make and model: GS-meppel First registration: 27-03-2015 VIN: VS93NTSGSHA869417 Construction: Flatbed GVW: 24.720 kg

GVW: 24.720 kg Empty weight: 7.660 kg Loading capacity: 17.060 kg

Axles: 3

Trailer has fire damage but is still movable.

Of course, we have more pictures and information available, and we are looking forward to helping...