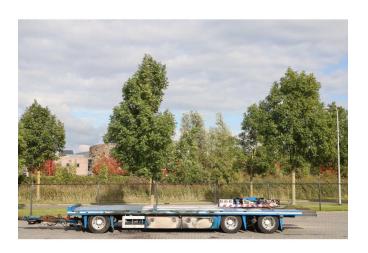

# GS AV 2470 L | 3-AXLE | FIRE DAMAGE | FOURAGE | STRO

## **DESCRIPTION**

For sale:

Make and model: GS-meppel First registration: 27-03-2015 VIN: VS93NTSGSHA869417 Construction: Flatbed GVW: 24.720 kg

GVW: 24.720 kg Empty weight: 7.660 kg Loading capacity: 17.060 kg

Axles: 3

Trailer has fire damage but is still movable.

Of course, we have more pictures and information available, and we are looking forward to helping...