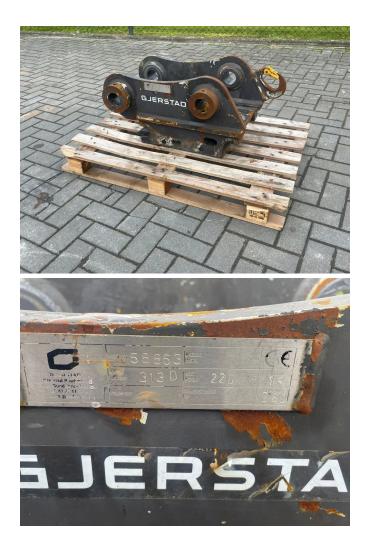

# DESCRIPTION

For sale:

Gjerstad hydraulic quick coupler This hydraulic quick coupler is in good condition.

Coupling: G60 / KM60 / S60 Year: 2014 Weight: 220 kg

This quick coupler was used on a Caterpillar M318F.